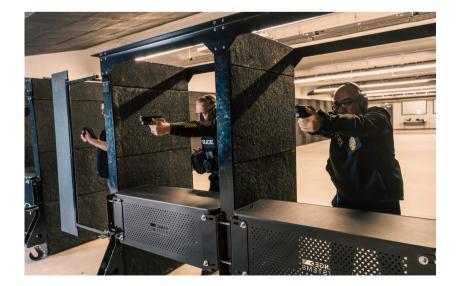

## **Product Overview**

In Law Enforcement ranges with fixed targetry, moveable dividers allow you to advance downrange safely while providing shooting stall protection at any point within the firing range.

Range Systems Mobile Shooting Stalls offer all the amenities of our premium stalls, while on casters, to provide tactical mobility.

## **Key Features and Benefits**

- Constructed of 1/4-inch AR500 steel plate and 2-inch thick Dura-Panel<sup>™</sup> anti-ricochet ballistic rubber panels adhered directly to both sides of the steel
- Minimizes side blast interference from adjacent shooting lanes and reduces . the hazard of misdirected shots
- Complete with shooting shelf .
- Provides tactical mobility •
- Heavy duty casters allow easy movement and locking placement in stalls .