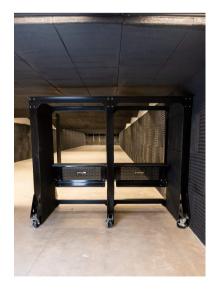

Range Systems Mobile Shooting Stalls offer all the amenities of our premium stalls, while on casters, to provide tactical mobility.

## **Key Features and Benefits**

- Constructed of 1/4-inch AR500 steel plate and 2-inch thick Dura-Panel<sup>™</sup> anti-ricochet ballistic rubber panels adhered directly to both sides of the steel
- Minimizes side blast interference from adjacent shooting lanes and reduces . the hazard of misdirected shots
- Complete with shooting shelf .
- Provides tactical mobility •
- Heavy duty casters allow easy movement and locking placement in stalls .