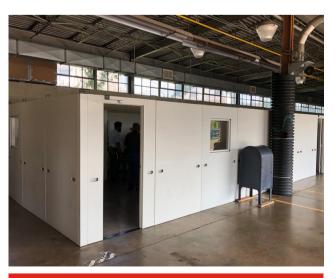

#### **Product Overview**

Range Systems Sim-Tact<sup>™</sup> Simulation Shoot Houses can be built to your unique specifications. Any floor layout size or configuration can be accommodated, from small single rooms to large multi-room complexes. The floor layouts can then be quickly and easily reconfigured, challenging users in a manner that accurately represents what could be experienced operationally.

### **Reconfigurable to Meet Your Training Requirements**

RANGE SYSTEMS