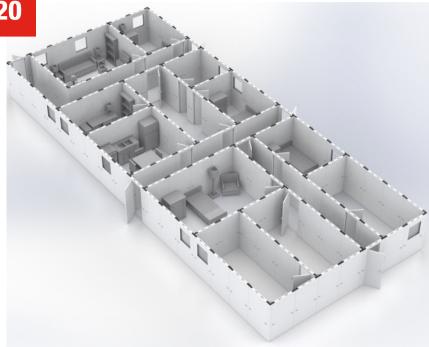

## Sim-Tact<sup>™</sup> 120

#### PACKAGE INCLUDES

| Quantity | Simunition Shoot House Component                              |
|----------|---------------------------------------------------------------|
| 90       | Simulator Structure STANDARD Panel                            |
| 18       | Simulator Structure DOOR Panel                                |
| 12       | Simulator Structure WINDOW Panel                              |
| 12       | Connecting Bracket Package (one required for every 10 panels) |
| 8        | Corner Post                                                   |
| 3        | Support Arm Sets                                              |
| 3        | Spanner Sets                                                  |
| 1        | Freight & Handling                                            |
| 1        | Set-Up Tech Support and Training                              |

Reconfigure each package for an endless amount of possibilities to suit your training needs

ALTERNATIVE LAYOUTS