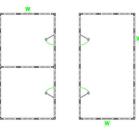

imulator Structure STANDARD Panel                            |
| 4        | Simulator Structure DOOR Panel                                |
| 4        | Simulator Structure WINDOW Panel                              |
| 4        | Connecting Bracket Package (one required for every 10 panels) |
| 4        | Corner Post                                                   |
| 1        | Support Arm Sets                                              |
| 1        | Spanner Sets                                                  |
| 1        | Freight and Handling                                          |
| 1        | Set-Up Tech Support and Training                              |

Reconfigure each package for an endless amount of possibilities to suit your training needs

### ALTERNATIVE LAYOUTS







## Sim-Tact<sup>™</sup> 80



#### PACKAGE INCLUDES

| Quantity | Simunition Shoot House Component                              |
|----------|---------------------------------------------------------------|
| 64       | Simulator Structure STANDARD Panel                            |
| 8        | Simulator Structure DOOR Panel                                |
| 8        | Simulator Structure WINDOW Panel                              |
| 8        | Connecting Bracket Package (one required for every 10 panels) |
| 4        | Corner Post                                                   |
| 2        | Support Arm Sets                                              |
| 2        | Spanner Sets                                                  |
| 1        | Freight & Handling