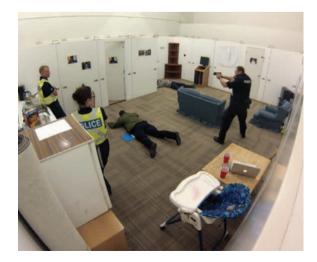

Training environments can be quickly and cost-effectively built, new layouts deployed to fully challenge learners, all while providing excellent educator observation capabilities. Sim-Tact<sup>™</sup> Shoot Houses are designed to be safely used with Simunition® or marking rounds and can be fitted with breachable windows and doors, providing a wide variety of service training scenarios.

### **Key Features and Benefits**

- Easy, fast to set up
- Reconfigurable
- Designed and certified to be safely used with Simunition® training rounds