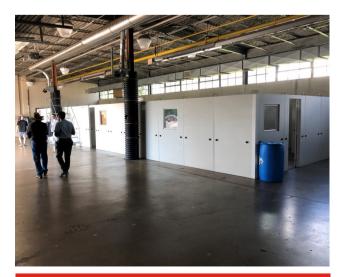

#### **Product Overview**

Range Systems Sim-Tact<sup>™</sup> Simulation Shoot Houses can be built to your unique specifications. Any floor layout size or configuration can be accommodated, from small single rooms to large multi-room complexes. The floor layouts can then be quickly and easily reconfigured, challenging users in a manner that accurately represents what could be experienced operationally.

Each system can be easily set-up and taken-down with minimal effort (no tools/no ladders) using a patent pending bracket system and built-in user-friendly handling-grips to move the panels. The entire system can be compactly stored, moved to other locations, reconfigured or extended as needed.

Training environments can be quickly and cost-effectively built, new layouts deployed to fully challenge learners, all while providing excellent educator observation capabilities. Sim-Tact<sup>™</sup> Shoot Houses are designed to be safely used with Simunition® or marking rounds and can be fitted with breachable windows and doors, providing a wide variety of service training scenarios.