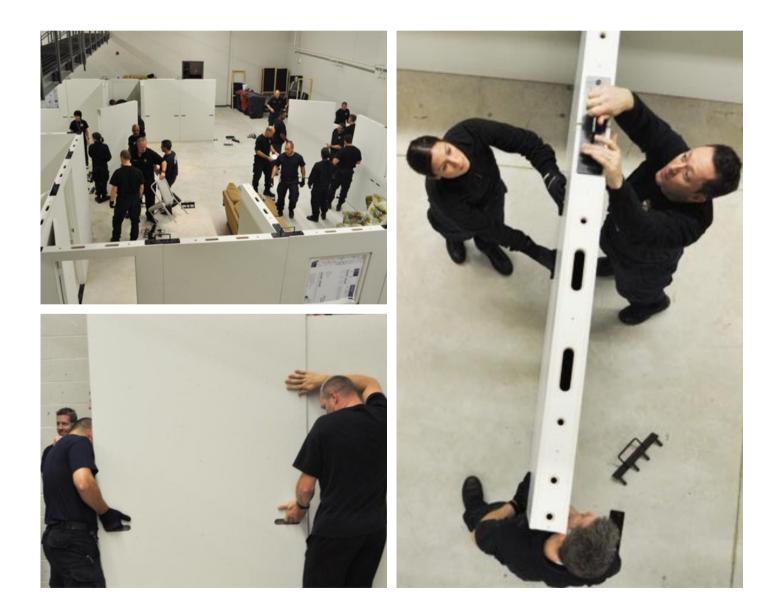

Each system can be easily set-up and taken-down with minimal effort (no tools/no ladders) using a patent pending bracket system and built-in user-friendly handling-grips to move the panels. The entire system can be compactly stored, moved to other locations, reconfigured or extended as needed.

### Assembly

- Fast, no tool assembly
- 2 person set-up
- No ladder required

- Easy hand set-up
- Built-in positioning handles