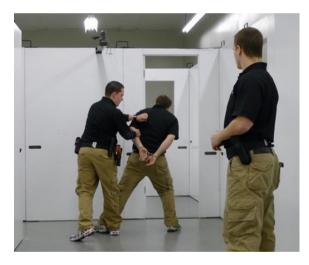

Training environments can be quickly and cost-effectively built, new layouts deployed to fully challenge learners, all while providing excellent educator observation capabilities. Sim-Tact<sup>™</sup> Shoot Houses are designed to be safely used with Simunition® or marking rounds and can be fitted with breachable windows and doors, providing a wide variety of service training scenarios.

### **Key Features and Benefits**

- Easy, fast to set up
- Reconfigurable
- Designed and certified to be safely used with Simunition® training rounds