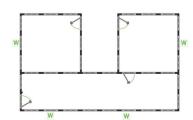

Simulator Structure STANDARD Panel                            |
| 4        | Simulator Structure DOOR Panel                                |
| 4        | Simulator Structure WINDOW Panel                              |
| 4        | Connecting Bracket Package (one required for every 10 panels) |
| 4        | Corner Post                                                   |
| 1        | Support Arm Sets                                              |
| 1        | Spanner Sets                                                  |
| 1        | Freight and Handling                                          |
| 1        | Set-Up Tech Support and Training                              |

Reconfigure each package for an endless amount of possibilities to suit your training needs

### ALTERNATIVE LAYOUTS







## Sim-Tact<sup>™</sup> 80



#### PACKAGE INCLUDES

| Quantity | Simunition Shoot House Component                              |
|----------|---------------------------------------------------------------|
| 64       | Simulator Structure STANDARD Panel                            |
| 8        | Simulator Structure DOOR Panel                                |
| 8        | Simulator Structure WINDOW Panel                              |
| 8        | Connecting Bracket Package (one required for every 10 panels) |
| 4        | Corner Post                                                   |
| 2        | Support Arm Sets                                              |
| 2        | Spanner Sets                                                  |
| 1        | Freight & Handling