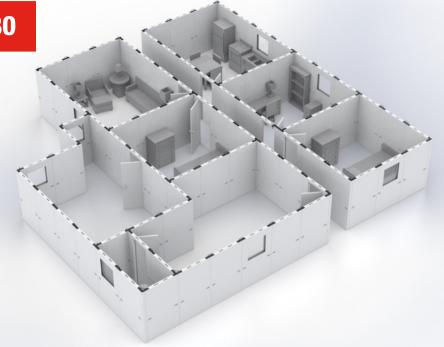

## Sim-Tact<sup>™</sup> 80

#### PACKAGE INCLUDES

| Quantity | Simunition Shoot House Component                              |
|----------|---------------------------------------------------------------|
| 64       | Simulator Structure STANDARD Panel                            |
| 8        | Simulator Structure DOOR Panel                                |
| 8        | Simulator Structure WINDOW Panel                              |
| 8        | Connecting Bracket Package (one required for every 10 panels) |
| 4        | Corner Post                                                   |
| 2        | Support Arm Sets                                              |
| 2        | Spanner Sets                                                  |
| 1        | Freight & Handling                                            |
| 1        | Set-Up Tech Support and Training                              |

Reconfigure each package for an endless amount of possibilities to suit your training needs