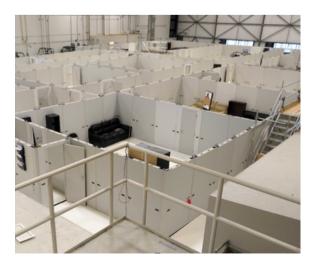

#### **Product Overview**

Range Systems Sim-Tact<sup>™</sup> Simulation Shoot Houses can be built to your unique specifications. Any floor layout size or configuration can be accommodated, from small single rooms to large multi-room complexes. The floor layouts can then be quickly and easily reconfigured, challenging users in a manner that accurately represents what could be experienced operationally.

### **Reconfigurable to Meet Your Training Requirements**

RANGE SYSTEMS