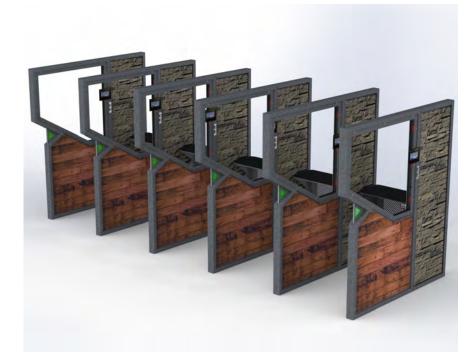

# Fortress Customizable Shooting Stalls

Every gun range's needs, location and price point are different. With Fortress Customizable Shooting Stalls, your unique vision can come to life.

**GROUP 1** 

**GROUP 2** 

## **Fortress** customizable shooting stall benefits:

- Designed for performance and built for safety
- Fully customizable from floor to ceiling
- Available in different price points and sizes
- Easily integrated into current range layouts

### **Fortress** customizable shooting stall options:

- Adjustable brass guard
- Indicator lights
- Caution strap
- Deluxe shooters bench
- Coat hooks
- V-23 system
- Branded accent lights
- Target controls

- Optional shield / shoot around brackets
- Overhead LED lighting
- Various faux treatments, including:
  - Stacked stone
  - Brushed steel
  - Weathered wood
  - Ballistic glass
  - Custom coloring