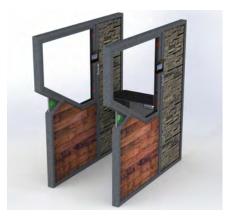

# Fortress Customizable Shooting Stalls

Every gun range's needs, location and price point are different. With Fortress Customizable Shooting Stalls, your unique vision can come to life.

**GROUP 1** 

**GROUP 2** 

## **Fortress** customizable shooting stall benefits:

- Designed for performance and built for safety
- Fully customizable from floor to ceiling
- Available in different price points and sizes
- Easily integrated into current range layouts

### **Fortress** customizable shooting stall options:

- Adjustable brass guard
- Indicator lights
- Caution strap
- Deluxe shooters bench
- Coat hooks
- V-23 system
- Branded accent lights
- Target controls

- Optional shield / shoot around brackets
- Overhead LED lighting
- Various faux treatments, including:
  - Stacked stone
  - Brushed steel
  - Weathered wood
  - Ballistic glass
  - Custom coloring