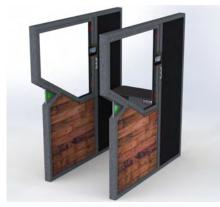

# Fortress Customizable Shooting Stalls

Every gun range's needs, location and price point are different. With Fortress Customizable Shooting Stalls, your unique vision can come to life.

**GROUP 1** 

**GROUP 2** 

## **Fortress** customizable shooting stall benefits:

- Designed for performance and built for safety
- Fully customizable from floor to ceiling
- Available in different price points and sizes
- Easily integrated into current range layouts

### **Fortress** customizable shooting stall options:

- Adjustable brass guard
- Indicator lights
- Caution strap
- Deluxe shooters bench
- Coat hooks
- V-23 system
- Branded accent lights
- Target controls

- Optional shield / shoot around brackets
- Overhead LED lighting
- Various faux treatments, including:
  - Stacked stone
  - Brushed steel
  - Weathered wood
  - Ballistic glass
  - Custom coloring