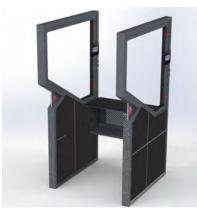

# Fortress Customizable Shooting Stalls

Every gun range's needs, location and price point are different. With Fortress Customizable Shooting Stalls, your unique vision can come to life.

**GROUP 1** 

**GROUP 2** 

## **Fortress** customizable shooting stall benefits:

- Designed for performance and built for safety
- Fully customizable from floor to ceiling
- Available in different price points and sizes
- Easily integrated into current range layouts

### **Fortress** customizable shooting stall options:

- Adjustable brass guard
- Indicator lights
- Caution strap
- Deluxe shooters bench
- Coat hooks
- V-23 system
- Branded accent lights
- Target controls

- Optional shield / shoot around brackets
- Overhead LED lighting
- Various faux treatments, including:
  - Stacked stone
  - Brushed steel
  - Weathered wood
  - Ballistic glass
  - Custom coloring