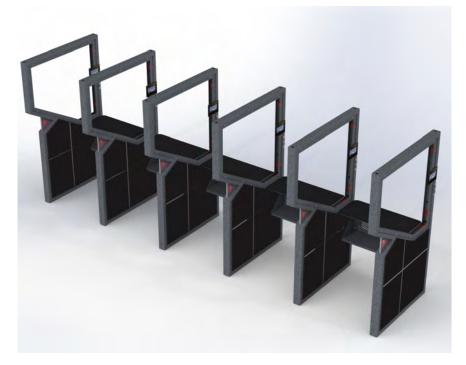

# Fortress Customizable Shooting Stalls

Every gun range's needs, location and price point are different. With Fortress Customizable Shooting Stalls, your unique vision can come to life.

**GROUP 1** 

**GROUP 2** 

## **Fortress** customizable shooting stall benefits:

- Designed for performance and built for safety
- Fully customizable from floor to ceiling
- Available in different price points and sizes
- Easily integrated into current range layouts

### **Fortress** customizable shooting stall options:

- Adjustable brass guard
- Indicator lights
- Caution strap
- Deluxe shooters bench
- Coat hooks
- V-23 system
- Branded accent lights
- Target controls

- Optional shield / shoot around brackets
- Overhead LED lighting
- Various faux treatments, including:
  - Stacked stone
  - Brushed steel
  - Weathered wood
  - Ballistic glass
  - Custom coloring