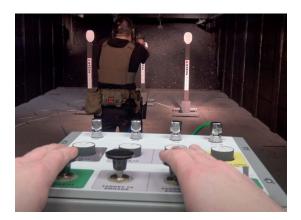

The Challenger Pop Up Target Systems works in any range without expensive retro-fitting. It offers multiple modes of use: manual, all-up and chain reactor.

### **Key Features**

- Safe for indoor range use
- Takes your training to the next level
- Great for leagues
- 100% pneumatic, no batteries or electric needed (Self supplied CO2 tank)
- Multiple modes of use
- Instructor led or customers use on their own