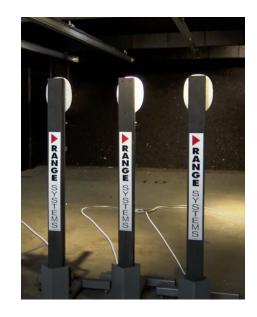

#### **Product Overview**

With the Challenger Target Pop-Up Target System you can safely shoot reactive pop-up targets indoors without frangible ammo or range damage. The Challenger Target Pop-Up Target System is the practical and affordable way to increase your training and range revenue. With this system, you're able to set up an endless array of shooting scenarios in minutes and control the action from a single remote. The Challenger creates a fun experience for trainers and customers alike.

The Challenger Pop Up Target Systems works in any range without expensive retro-fitting. It offers multiple modes of use: manual, all-up and chain reactor.