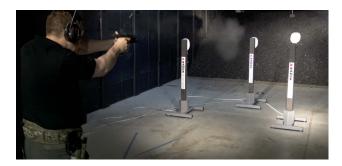

#### **Product Overview**

With the Challenger Target Pop-Up Target System you can safely shoot reactive pop-up targets indoors without frangible ammo or range damage. The Challenger Target Pop-Up Target System is the practical and affordable way to increase your training and range revenue. With this system, you're able to set up an endless array of shooting scenarios in minutes and control the action from a single remote. The Challenger creates a fun experience for trainers and customers alike.

The Challenger Pop Up Target Systems works in any range without expensive retro-fitting. It offers multiple modes of use: manual, all-up and chain reactor.