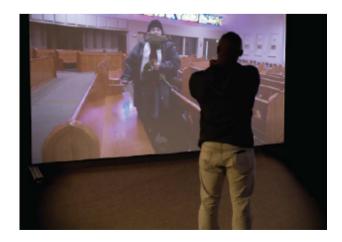

### **Product Overview**

Range Systems has partnered with industry leading simulation provider, Ti Training, to offer an exclusive simulation training package. Range Ti Pro is a firearms training and judgment simulator. It has been developed to create an interactive training environment within commercial ranges, with a primary focus on conceal & carry instruction and marksmanship techniques.

# Range Ti Pro scenarios allow the trainee to make split-second use of force decisions in a controlled environment

Your instructors will be ready to teach marksmanship, moving & shooting, de-escalation drills, and even low light training with the included flashlight and IP lens.