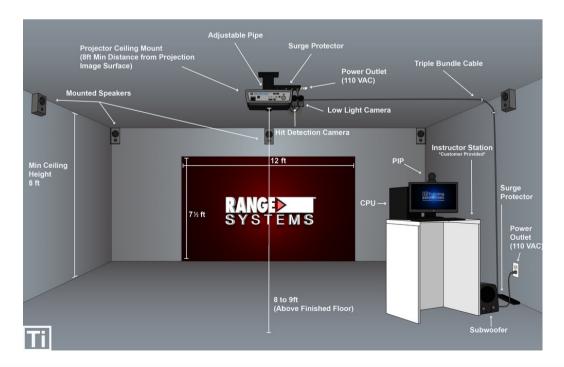

### **Key Features & Benefits**

- Designed to operate in nearly any space (12' x 15' or larger)
- Highly adaptable to your environment. No screen required any soft white wall works as a screen
- Offered in a portable or permanent version
- Creates an interactive training environment

## **Range Ti Pro Exclusive Package**

- True HD video projector with desktop computer and mounting hardware OR laptop with hard travel case. Neither model requires a screen.
- 12 Steel Target/Bianchi Cup/Balloon Safari/7 Wild West/Zombies
- Advanced debrief- All your Power Point tools can be used in scenario debrief
- Bonus: One extra low light training flashlight with IR lens (total of two)
- Additional bonus: extra two replica blue laser equipped training guns (total of four)
- · Optional Dvorak Recoil Kits available